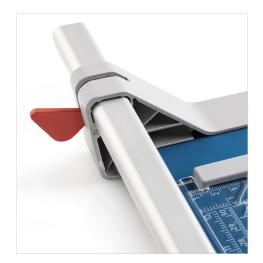

Automatic clamp applies gentle pressure to prevent your work from shifting.

Metal base provides a stable cutting foundation that won't warp or crack.

Warranty

With a self-sharpening blade and a sturdy metal base, this precision cutter is ideal for trimming paper, photos, and cardstock.

Triangular aluminum guide bar keeps cutting head straight and stable while trimming.