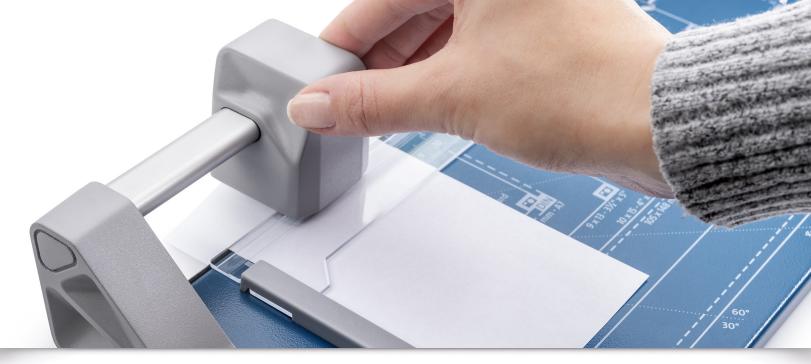

The blade is encased in a protective housing for safety.

Easily align work with screened inch and angled guide lines.

Cut Length

Sheet Capacity

Self Sharpening

Automatic Paper Clamp

Metal Base

German Engineered

Automatic clamp applies gentle pressure to prevent your work from shifting.

Metal base provides a stable cutting foundation that won't warp or crack.