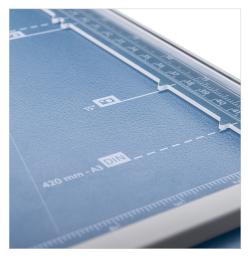

The blade is encased in a protective housing for safety.

Easily align work with screened inch and angled guide lines.

Cut Length

Sheet Capacity

Self Sharpening

Automatic Paper Clamp

Metal Base

German Engineered