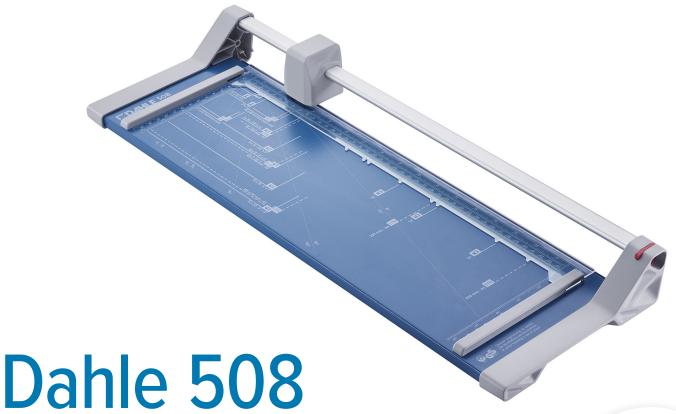

## **Personal Rotary Trimmer**

The Dahle 508 Personal Rotary Trimmer with a 18" cut length is lightweight and portable for just about any application. It features a ground self-sharpening blade that cuts in both directions, a triangular aluminum guide bar for strength, and an automatic clamp to prevent shifting. This German engineered cutter is ideal for trimming paper, photographs, and cardstock.

## Features | Benefits

- Self-sharpening blade cuts in both directions
- Ground steel blade is encased in protective housing for safety
- Automatic clamp holds work securely and prevents shifting
- Sturdy metal base has non-slip rubber feet
- German engineered for precision and accuracy

- Triangular aluminum guide bar for strength
- Screened inch, metric and angled guides for easy alignment
- · Lightweight and portable
- Trims paper, photos, and cardstock
- Great for photographers, craft enthusiasts, and office professionals