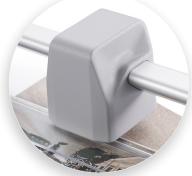

Automatic clamp applies gentle pressure to prevent your work from shifting.

Metal base provides a stable cutting foundation that won't warp or crack.