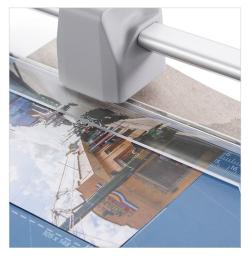

Warranty

With a self-sharpening blade and a sturdy metal base, this precision cutter is ideal for trimming paper, photos, and cardstock.

Triangular aluminum guide bar keeps cutting head straight and stable while trimming.

The blade is encased in a protective housing for safety.

Easily align work with screened inch and angled guide lines.

Cut Length

Sheet Capacity

Self Sharpening

Automatic Paper Clamp

Metal Base

German Engineered