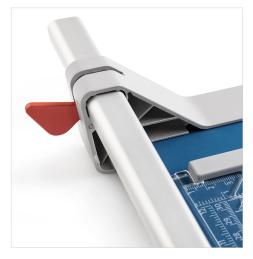

Triangular aluminum guide bar keeps cutting head straight and stable while trimming.

Automatic clamp applies gentle pressure to prevent your work from shifting.

Metal base provides a stable cutting foundation that won't warp or crack.