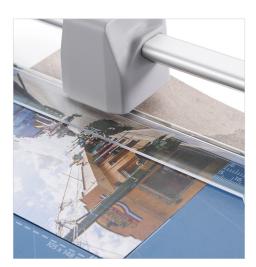

Triangular aluminum guide bar keeps cutting head straight and stable while trimming.

Automatic clamp applies gentle pressure to prevent your work from shifting.

Metal base provides a stable cutting foundation that won't warp or crack.