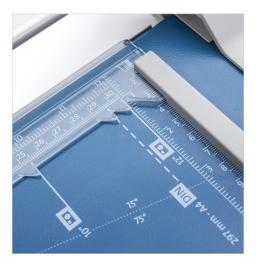

The blade is encased in a protective housing for safety.

Easily align work with screened inch and angled guide lines.

With a self-sharpening blade and a sturdy metal base, this precision cutter is ideal for trimming paper, photos, and cardstock.

Triangular aluminum guide bar keeps cutting head straight and stable while trimming.

Automatic clamp applies gentle pressure to prevent your work from shifting.

Metal base provides a stable cutting foundation that won't warp or crack.