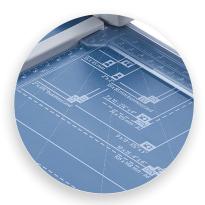

The blade is encased in a protective housing for safety.

Easily align work with screened inch and angled guide lines.

With a self-sharpening blade and a sturdy metal base, this precision cutter is ideal for trimming paper, photos, and cardstock.