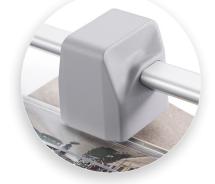

The blade is encased in a protective housing for safety.

Easily align work with screened inch and angled guide lines.

With a self-sharpening blade and a sturdy metal base, this precision cutter is ideal for trimming paper, photos, and cardstock.