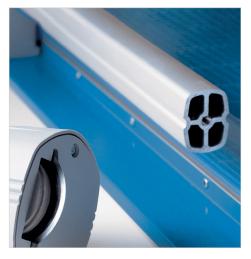

With a self-sharpening blade and a sturdy metal base, this precision cutter is ideal for trimming paper, photos, cardstock, and matboard.

Dual cylinder aluminum guide bar keeps cutting head straight and stable while trimming.