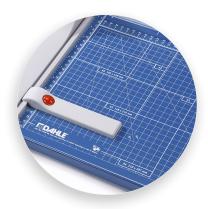

Self-sharpening system maintains a perfectly honed blade.

Easily align work with screened inch, metric, and angled guide lines.

Sheet Capacity

Sharpening

Paper Clamp

Guide

Metal Base

NCINEERI