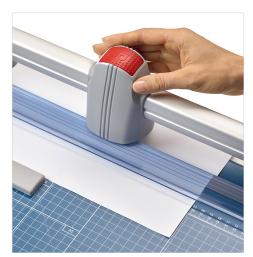

With a self-sharpening blade and a sturdy metal base, this precision cutter is ideal for trimming paper, photos, cardstock, and matboard.

Dual cylinder aluminum guide bar keeps cutting head straight and stable while trimming.

Automatic clamp applies gentle pressure to prevent your work from shifting.

Metal base provides a stable cutting foundation that won't warp or crack.