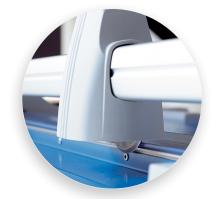

Automatic clamp applies gentle pressure to prevent your work from shifting.

Metal base provides a stable cutting foundation that won't warp or crack.

With a self-sharpening blade and a sturdy metal base, this precision cutter is ideal for trimming paper, photos, cardstock, and matboard.

Dual cylinder aluminum guide bar keeps cutting head straight and stable while trimming.