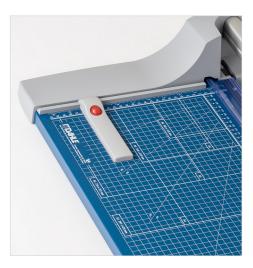

Automatic clamp applies gentle pressure to prevent your work from shifting.

Metal base provides a stable cutting foundation that won't warp or crack.