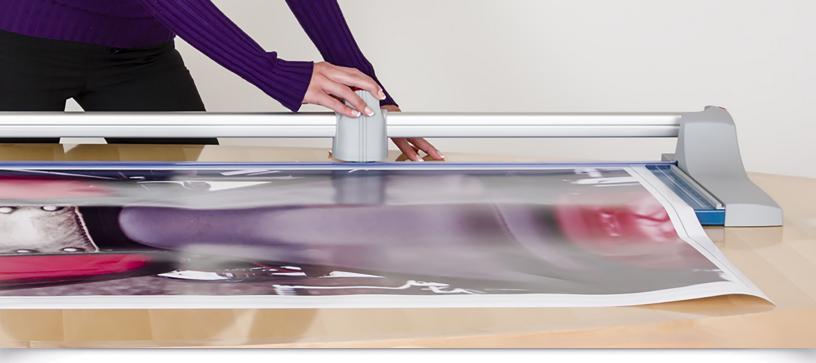

## **Premium Rotary Trimmer**

The Dahle 472 Premium Rotary Trimmer with a 72" cut length is designed for precision trimming of thicker material. It features a ground self-sharpening blade, an extruded aluminum guide bar for strength, and an automatic clamp to prevent shifting. This German engineered cutter is ultra-precise and ideal for trimming paper, cardstock, and matboard.

- German engineered for precise trimming
- Cuts up to 12 sheets of paper at a time
- · Screened inch, metric, and angle guides for easy alignment
- Adjustable alignment guide for repetitive cutting
- Perfect for trimming large format paper, photographs, and cardstock