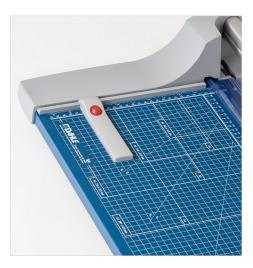

## Features | Benefits

- Self-sharpening blade cuts in both directions
- Dual cylinder aluminum guide bar for strength in trimming thicker material
- · Automatic clamp holds work securely and prevents shifting
- · Sturdy metal base provides a solid foundation
- · Ground steel blade is encased in protective housing for safety

Dual cylinder aluminum guide bar keeps cutting head straight and stable while trimming.

Automatic clamp applies gentle pressure to prevent your work from shifting.

Metal base provides a stable cutting foundation that won't warp or crack.