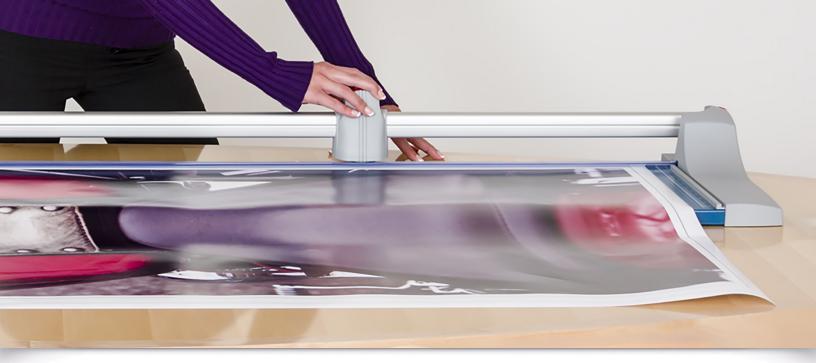

## **Premium Rotary Trimmer**

The Dahle 448 Premium Rotary Trimmer with a 51" cut length is designed for precision trimming of thicker material. It features a ground self-sharpening blade, an extruded aluminum guide bar for strength, and an automatic clamp to prevent shifting. This German engineered cutter is ultra-precise and ideal for trimming paper, cardstock, and matboard.

- German engineered for precise trimming
- Cuts up to 20 sheets of paper at a time
- · Screened inch, metric, and angle guides for easy alignment
- Adjustable alignment guide for repetitive cutting
- Perfect for trimming large format paper, photographs, and cardstock