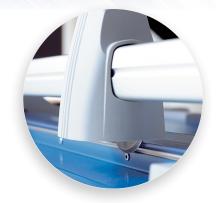

Dual cylinder aluminum guide bar keeps cutting head straight and stable while trimming.

Automatic clamp applies gentle pressure to prevent your work from shifting.

Metal base provides a stable cutting foundation that won't warp or crack.