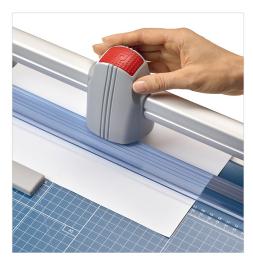

## Features | Benefits

- Self-sharpening blade cuts in both directions
- Dual cylinder aluminum guide bar for strength in trimming thicker material
- · Automatic clamp holds work securely and prevents shifting
- · Sturdy metal base provides a solid foundation
- · Ground steel blade is encased in protective housing for safety

Dual cylinder aluminum guide bar keeps cutting head straight and stable while trimming.

Automatic clamp applies gentle pressure to prevent your work from shifting.

Metal base provides a stable cutting foundation that won't warp or crack.