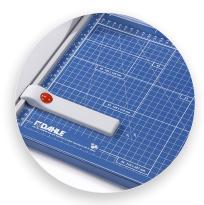

Self-sharpening system maintains a perfectly honed blade.

Easily align work with screened inch, metric, and angled guide lines.

Sheet Capacity

Sharpening

Paper Clamp

Base

With a self-sharpening blade and a sturdy metal base, this precision cutter is ideal for trimming paper, photos, cardstock, and matboard.