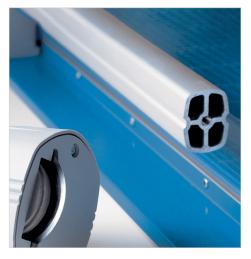

Dual cylinder aluminum guide bar keeps cutting head straight and stable while trimming.

Automatic clamp applies gentle pressure to prevent your work from shifting.

Metal base provides a stable cutting foundation that won't warp or crack.