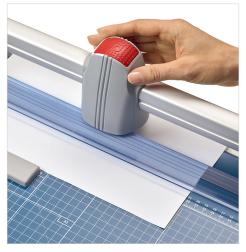

Self-sharpening system maintains a perfectly honed blade.

Easily align work with screened inch, metric, and angled guide lines.

Cut Length

Sheet Capacity

Self Sharpening

Automatic Paper Clamp

Alignment Guide

Automatic clamp applies gentle pressure to prevent your work from shifting.

Metal base provides a stable cutting foundation that won't warp or crack.