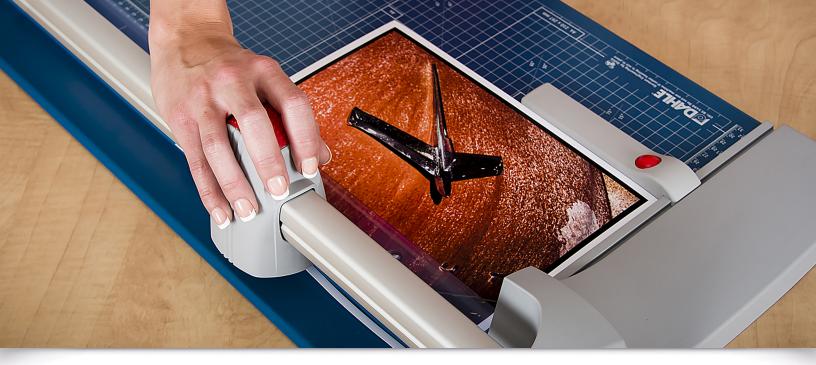

## Features | Benefits

- Self-sharpening blade cuts in both directions
- Dual cylinder aluminum guide bar for strength in trimming thicker material
- Automatic clamp holds work securely and prevents shifting
- Sturdy metal base provides a solid foundation
- Ground steel blade is encased in protective housing for safety

Automatic clamp applies gentle pressure to prevent your work from shifting.

Metal base provides a stable cutting foundation that won't warp or crack.