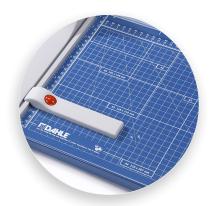

Self-sharpening system maintains a perfectly honed blade.

Easily align work with screened inch, metric, and angled guide lines.

Cut Length

Sheet Capacity

Self Sharpening

Automatic Paper Clamp

Alignment Guide