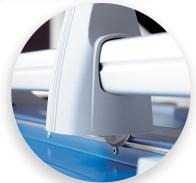

Automatic clamp applies gentle pressure to prevent your work from shifting.

Metal base provides a stable cutting foundation that won't warp or crack.