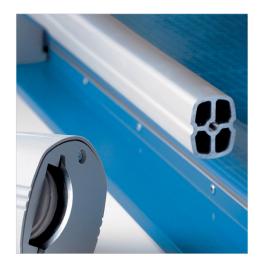

## Features | Benefits

- Self-sharpening blade cuts in both directions
- Dual cylinder aluminum guide bar for strength in trimming thicker material
- Automatic clamp holds work securely and prevents shifting
- Sturdy metal base provides a solid foundation
- Ground steel blade is encased in protective housing for safety

Metal Base

German Engineered

With a self-sharpening blade and a sturdy metal base, this precision cutter is ideal for trimming paper, photos, cardstock, and matboard.

Dual cylinder aluminum guide bar keeps cutting head straight and stable while trimming.