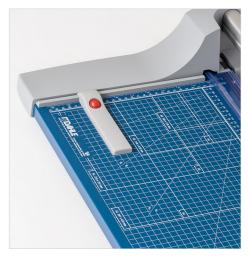

Automatic clamp applies gentle pressure to prevent your work from shifting.

Metal base provides a stable cutting foundation that won't warp or crack.