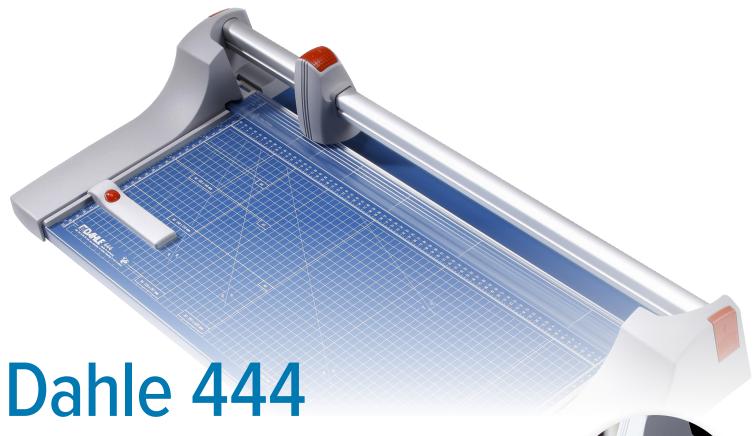

## **Premium Rotary Trimmer**

The Dahle 444 Premium Rotary Trimmer with a 26" cut length is designed for precision trimming of thicker material. It features a ground self-sharpening blade, an extruded aluminum guide bar for strength, and an automatic clamp to prevent shifting. This German engineered cutter is ultra-precise and ideal for trimming paper, card-stock, and matboard.

## Features | Benefits

- Self-sharpening blade cuts in both directions
- Dual cylinder aluminum guide bar for strength in trimming thicker material
- Automatic clamp holds work securely and prevents shifting
- Sturdy metal base provides a solid foundation
- Ground steel blade is encased in protective housing for safety

- · German engineered for precise trimming
- $\bullet$  Cuts up to 25 sheets of paper at a time
- Screened inch, metric, and angle guides for easy alignment
- Adjustable alignment guide for repetitive cutting
- Perfect for trimming paper, photographs, cardstock, and matboard