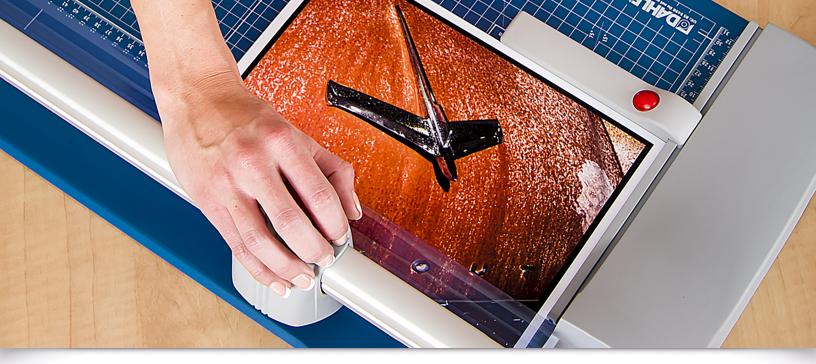

German Engineered

Self-sharpening system maintains a perfectly honed blade.

Easily align work with screened inch, metric, and angled guide lines.

Sheet

Capacity

Cut

Length

With a self-sharpening blade and a sturdy metal base, this precision cutter is ideal for trimming paper, photos, cardstock, and matboard.

Dual cylinder aluminum guide bar keeps cutting head straight and stable while trimming.

Automatic clamp applies gentle pressure to prevent your work from shifting.

Metal base provides a stable cutting foundation that won't warp or crack.