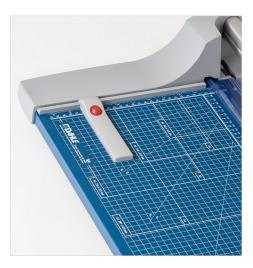

Dual cylinder aluminum guide bar keeps cutting head straight and stable while trimming.

Automatic clamp applies gentle pressure to prevent your work from shifting.

Metal base provides a stable cutting foundation that won't warp or crack.