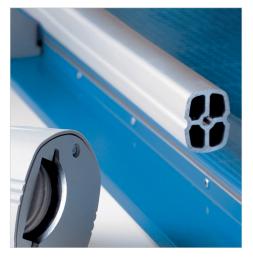

Dual cylinder aluminum guide bar keeps cutting head straight and stable while trimming.

Automatic clamp applies gentle pressure to prevent your work from shifting.

Metal base provides a stable cutting foundation that won't warp or crack.