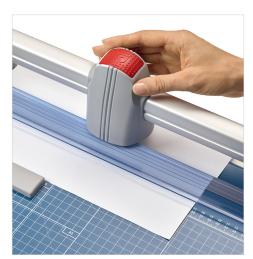

## Features | Benefits

- Self-sharpening blade cuts in both directions
- Dual cylinder aluminum guide bar for strength in trimming thicker material
- · Automatic clamp holds work securely and prevents shifting
- · Sturdy metal base provides a solid foundation
- · Ground steel blade is encased in protective housing for safety

German Engineered

Self-sharpening system maintains a perfectly honed blade.

Easily align work with screened inch, metric, and angled guide lines.

Sheet

Capacity

Cut

Length

With a self-sharpening blade and a sturdy metal base, this precision cutter is ideal for trimming paper, photos, cardstock, and matboard.