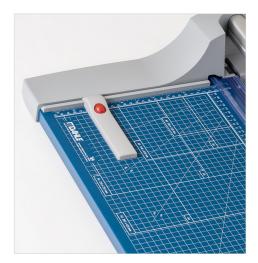

Automatic clamp applies gentle pressure to prevent your work from shifting.

Metal base provides a stable cutting foundation that won't warp or crack.