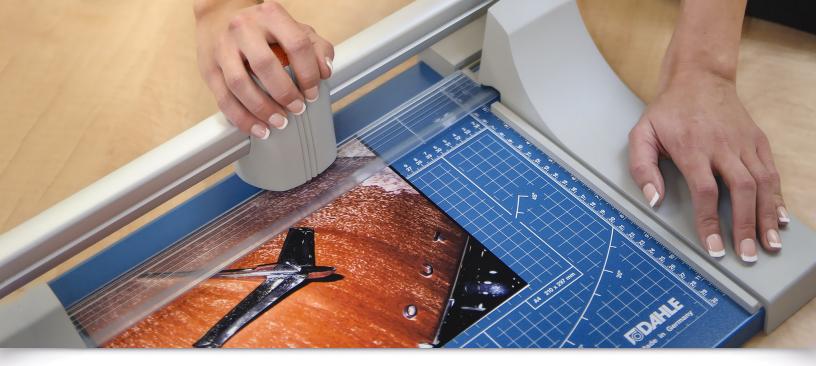

- · German engineered for precise trimming
- Cuts up to 30 sheets of paper at a time
- Screened inch, metric, and angle guides for easy alignment
- Adjustable alignment guide for repetitive cutting
- Perfect for trimming paper, photographs, cardstock, and matboard

Automatic clamp applies gentle pressure to prevent your work from shifting.

Metal base provides a stable cutting foundation that won't warp or crack.