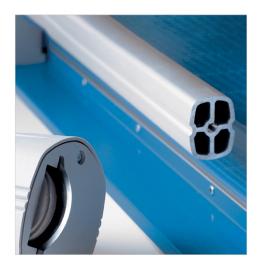

## Features | Benefits

- Self-sharpening blade cuts in both directions
- Dual cylinder aluminum guide bar for strength in trimming thicker material
- Automatic clamp holds work securely and prevents shifting
- Sturdy metal base provides a solid foundation
- Ground steel blade is encased in protective housing for safety

Base

German Engineered

With a self-sharpening blade and a sturdy metal base, this precision cutter is ideal for trimming paper, photos, cardstock, and matboard.

Dual cylinder aluminum guide bar keeps cutting head straight and stable while trimming.