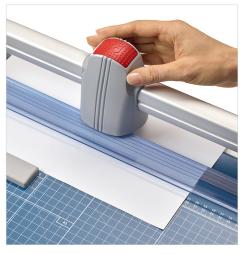

Self-sharpening system maintains a perfectly honed blade.

Easily align work with screened inch, metric, and angled guide lines.

Cut Length

Sheet Capacity

Self Sharpening

Automatic Paper Clamp

Alignment Guide

Automatic clamp applies gentle pressure to prevent your work from shifting.

Metal base provides a stable cutting foundation that won't warp or crack.