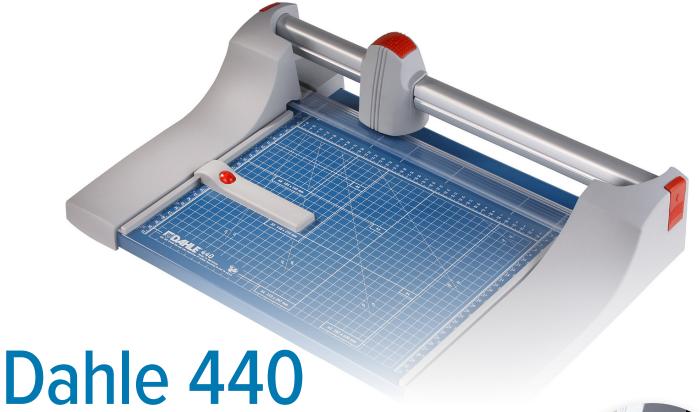

## **Premium Rotary Trimmer**

The Dahle 440 Premium Rotary Trimmer with a 14" cut length is designed for precision trimming of thicker material. It features a ground self-sharpening blade, an extruded aluminum guide bar for strength, and an automatic clamp to prevent shifting. This German engineered cutter is ultra-precise and ideal for trimming paper, cardstock, and matboard.

## Features | Benefits

- Self-sharpening blade cuts in both directions
- Dual cylinder aluminum guide bar for strength in trimming thicker material
- Automatic clamp holds work securely and prevents shifting
- Sturdy metal base provides a solid foundation
- Ground steel blade is encased in protective housing for safety

- · German engineered for precise trimming
- Cuts up to 30 sheets of paper at a time
- Screened inch, metric, and angle guides for easy alignment
- Adjustable alignment guide for repetitive cutting
- Perfect for trimming paper, photographs, cardstock, and matboard